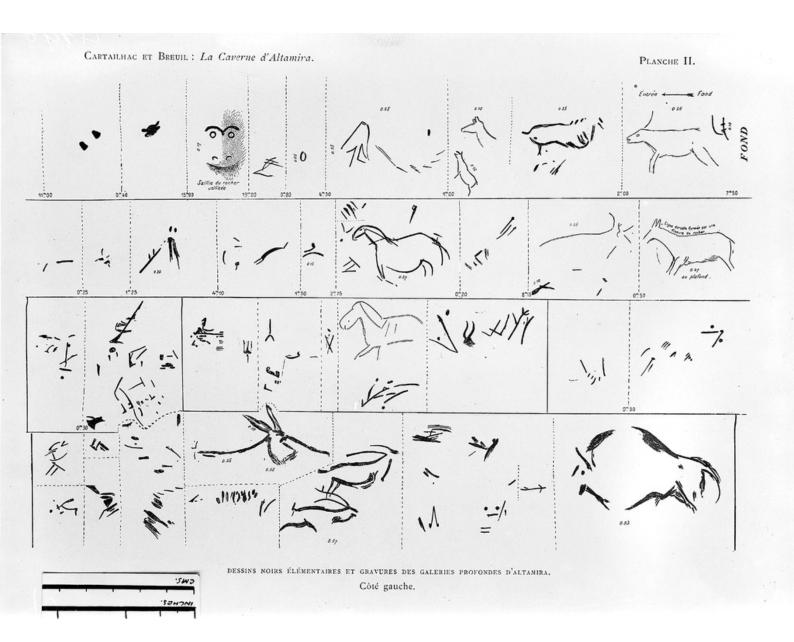

## M0004790: Drawings from Breuie's La Caverne d'Altamina, 1906

## **Publication/Creation**

29 September 1936

## **Persistent URL**

https://wellcomecollection.org/works/tqbw65m2

## License and attribution

Wellcome Library; GB.

Conditions of use: it is possible this item is protected by copyright and/or related rights. You are free to use this item in any way that is permitted by the copyright and related rights legislation that applies to your use. For other uses you need to obtain permission from the rights-holder(s).



Wellcome Collection 183 Euston Road London NW1 2BE UK T +44 (0)20 7611 8722 E library@wellcomecollection.org https://wellcomecollection.org