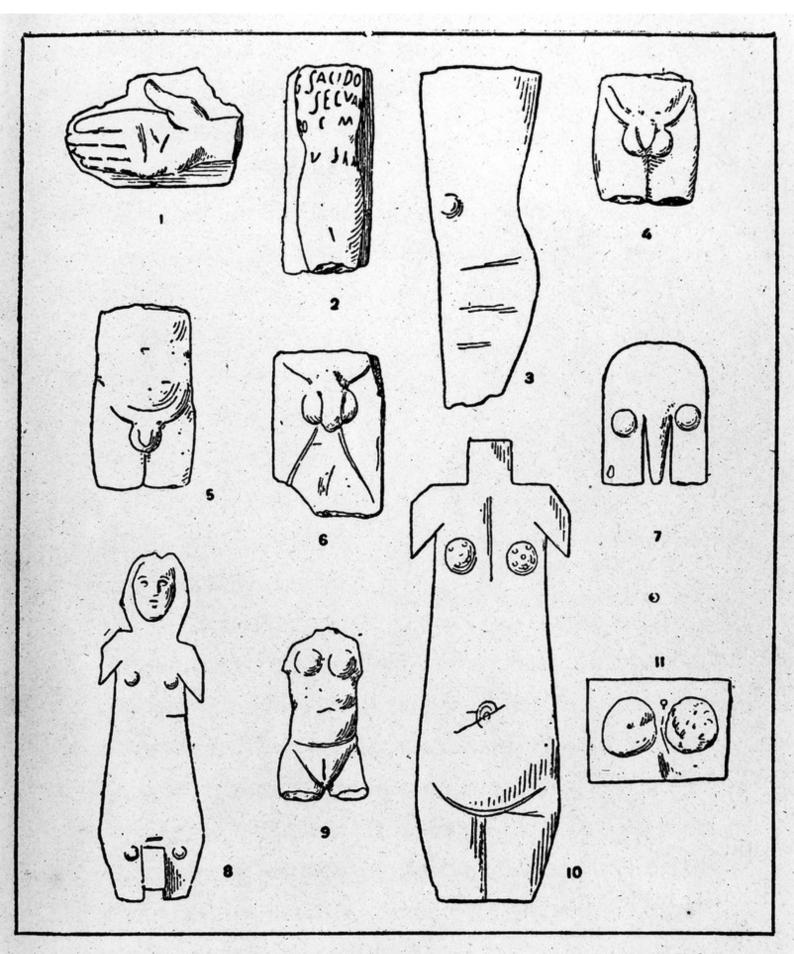

Wellcome Collection 183 Euston Road London NW1 2BE UK T +44 (0)20 7611 8722 E library@wellcomecollection.org https://wellcomecollection.org

EX-VOTO, provenant d'un temple situé aux sources de la Seine (Extrait de « La Gaule Thermale » de Bonnard et Percepied)