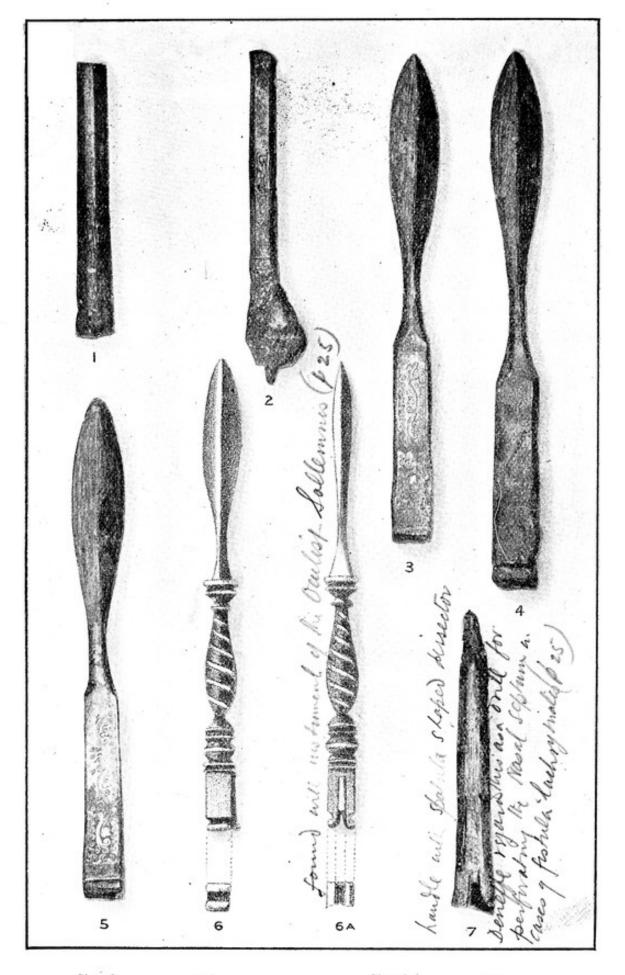

Wellcome Collection 183 Euston Road London NW1 2BE UK T +44 (0)20 7611 8722 E library@wellcomecollection.org https://wellcomecollection.org

Size of originals. 1. 5<sup>cm</sup>,2 2. 6<sup>cm</sup> 3. 10<sup>cm</sup> 4. 11<sup>cm</sup>,5

Museum. Saint-Germain " " Size of originals. 5. 10<sup>cm</sup>,5 6. 8<sup>cm</sup>,7 7. 6<sup>cm</sup>

Museum.

Saint-Germain Puy-en-Velay Saint-Germain