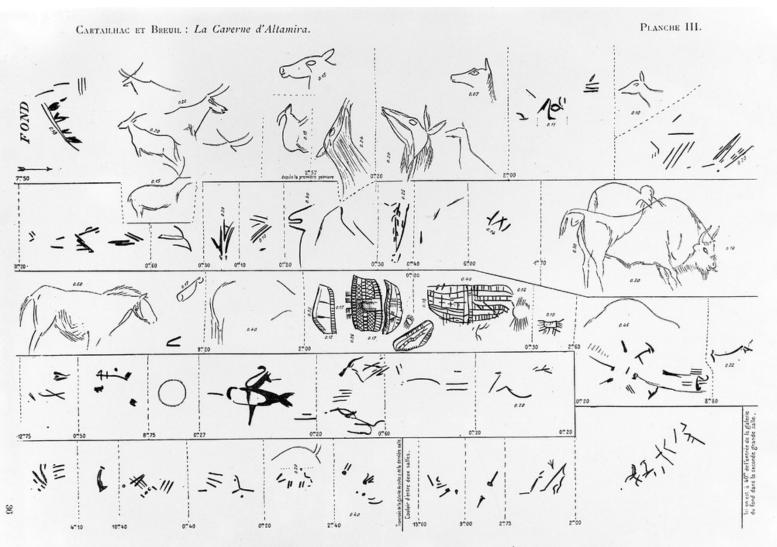

## M0004791: Drawings from Breuie's La Caverne d'Altamina, 1906

dessins noirs élémentaires et gravures des galeries profondes d'altamira. Côté droit.