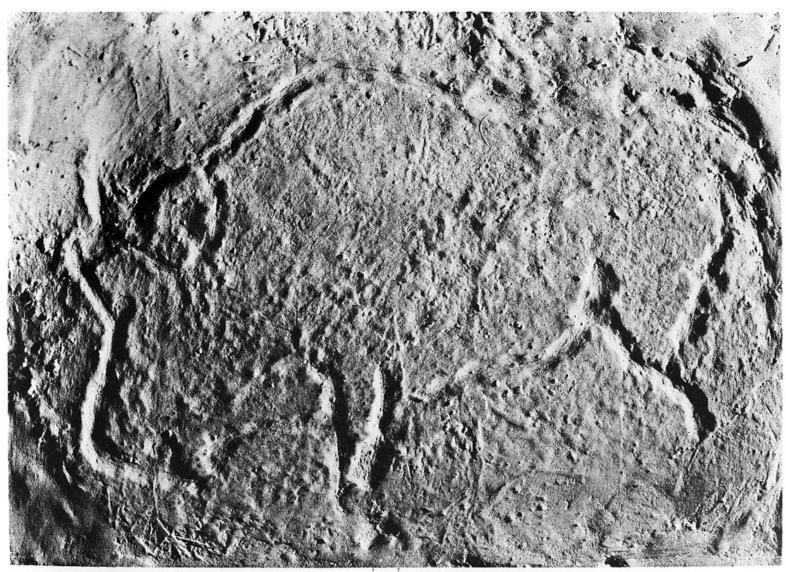

## M0004776; Carving of a bison at Gruta de Bedeilhac

Wellcome Collection 183 Euston Road London NW1 2BE UK T +44 (0)20 7611 8722 E library@wellcomecollection.org https://wellcomecollection.org

2 inches

Fig. 2 Gravures sur argile de Bédeilhac.

5 cms.