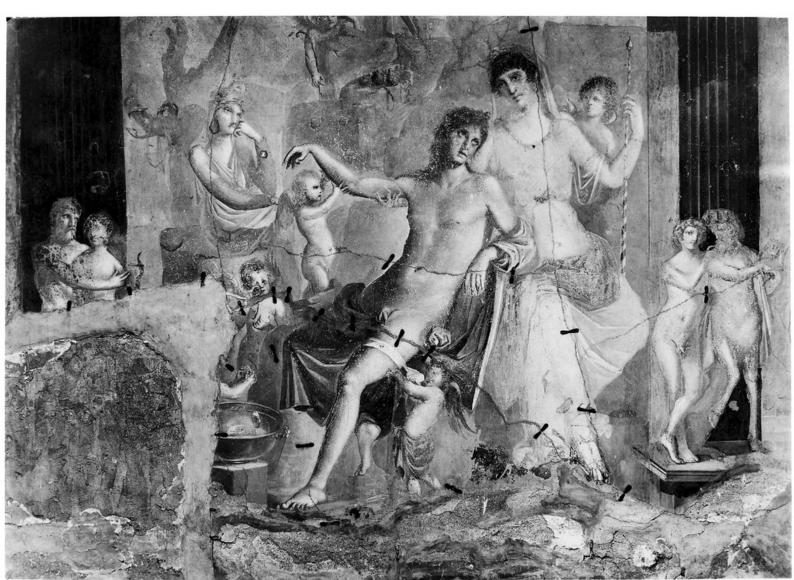

## M0004734: Venus and Adonis Fresco from the Casa di Adone at Pompeii

Wellcome Collection 183 Euston Road London NW1 2BE UK T +44 (0)20 7611 8722 E library@wellcomecollection.org https://wellcomecollection.org

(Ed." Alinari) P. 2. N. 12410 POMPEL Casa di Adone. Adone ferito assistito da Venere e Amore.