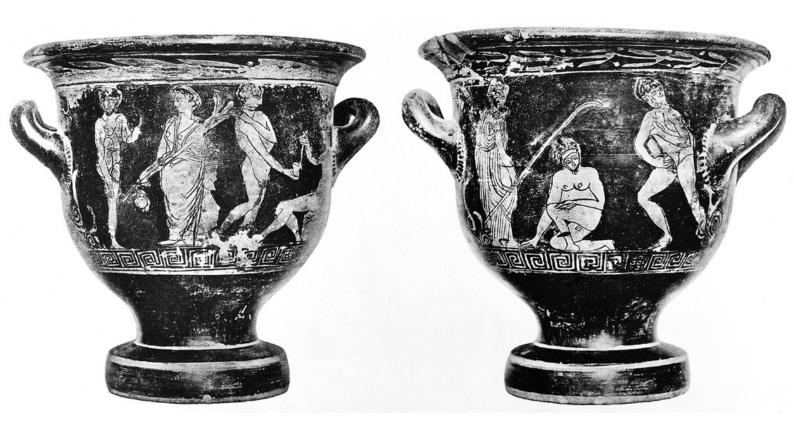

## M0005371: Attic crater decorated with images of injured athletes

## **Publication/Creation**

December 1937

## **Persistent URL**

https://wellcomecollection.org/works/tnawwxjk

## License and attribution

Wellcome Library; GB.

Conditions of use: it is possible this item is protected by copyright and/or related rights. You are free to use this item in any way that is permitted by the copyright and related rights legislation that applies to your use. For other uses you need to obtain permission from the rights-holder(s).



Wellcome Collection 183 Euston Road London NW1 2BE UK T +44 (0)20 7611 8722 E library@wellcomecollection.org https://wellcomecollection.org