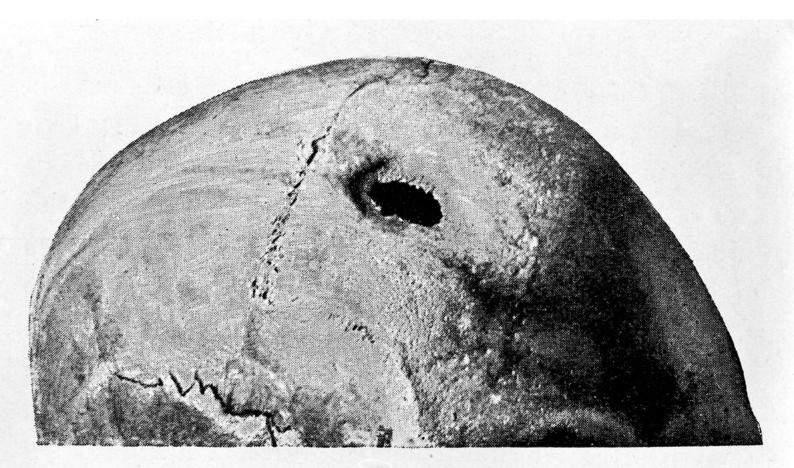

Wellcome Collection 183 Euston Road London NW1 2BE UK T +44 (0)20 7611 8722 E library@wellcomecollection.org https://wellcomecollection.org

Abb. 50. Trepanierter Schädel von Neu-Britannien (K. f. Naturhistorisches Hofmuseum in Wien [nach 3detauer])