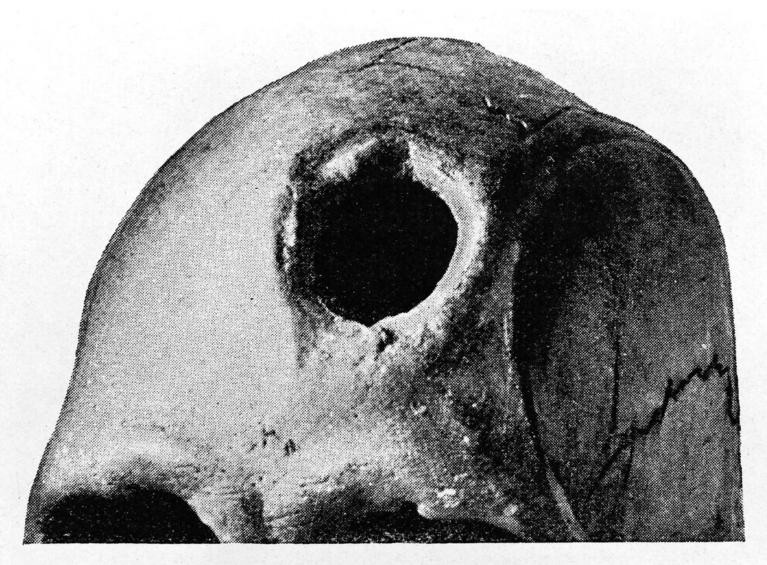

## M0005287: Detail of a trepanned skull, Papua New Guinea

Abb. 49. Trepanierter Schädel von Neu-Britannien (K. k. Naturhistorisches Hofmuseum in Wien [nach Zbekauer])