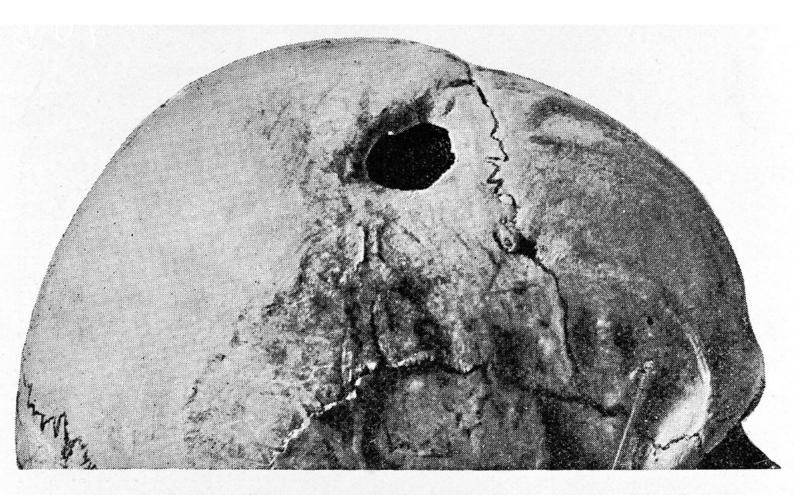

## M0005286: Upper section of a trepanned skull, Papua New Guinea

Wellcome Collection 183 Euston Road London NW1 2BE UK T +44 (0)20 7611 8722 E library@wellcomecollection.org https://wellcomecollection.org

Abb. 51. Trepanierter Schädel von Neu-Britannien (K. f. Naturhistorisches Hofmuseum in Wien [nach Zbekauer])