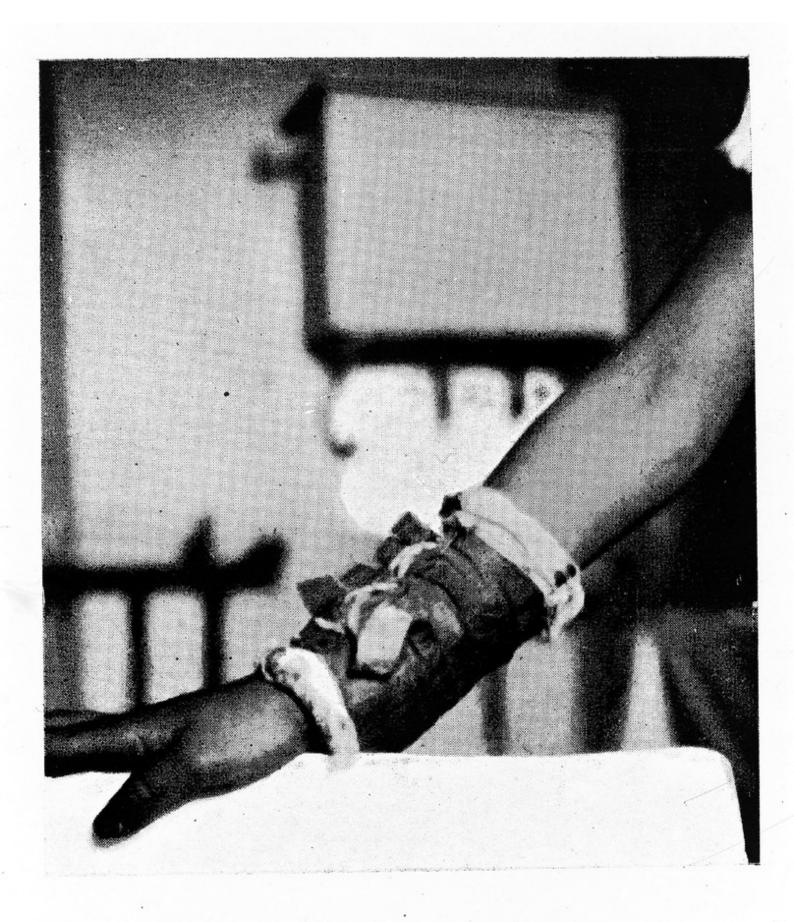

## M0005279: Support for a fractured forearm, Algeria

Wellcome Collection 183 Euston Road London NW1 2BE UK T +44 (0)20 7611 8722 E library@wellcomecollection.org https://wellcomecollection.org

Fig. 2. — Appareillage d'une fracture du cubitus au tiers inférieur.