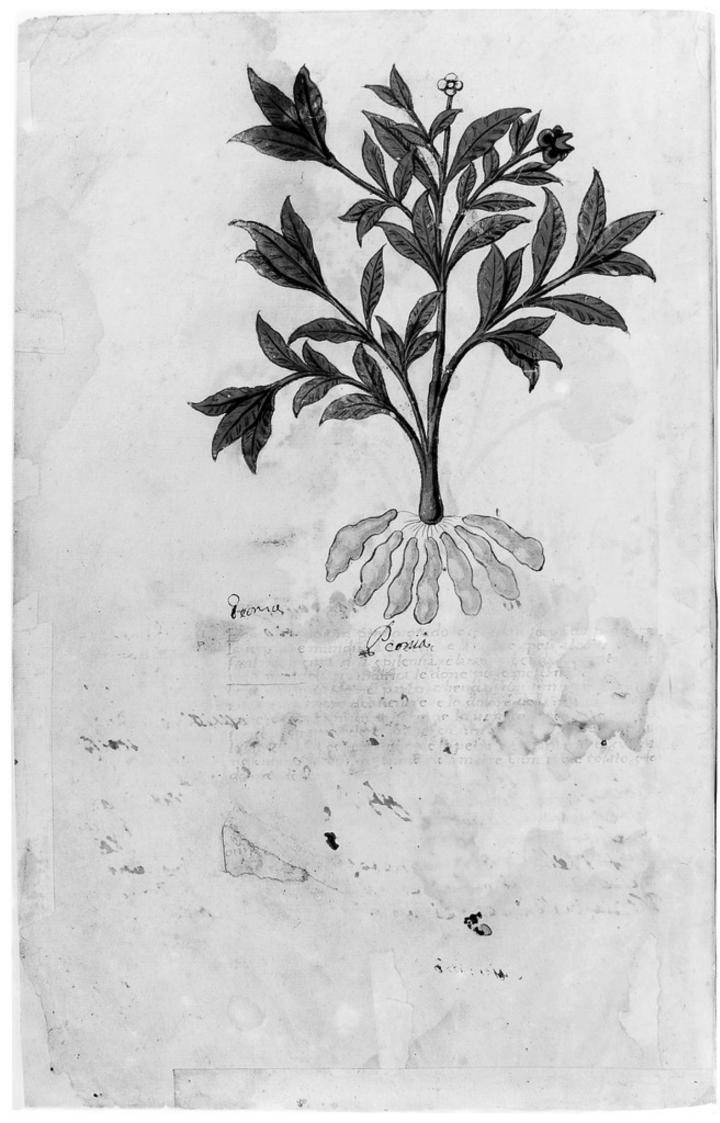

## M0005415: Peonia from Erbario Medicinale, 15th century

## **Publication/Creation**

January 1938

## **Persistent URL**

https://wellcomecollection.org/works/mrtnyceq

## License and attribution

Wellcome Library; GB.

This work has been identified as being free of known restrictions under copyright law, including all related and neighbouring rights and is being made available under the Creative Commons, Public Domain Mark.

You can copy, modify, distribute and perform the work, even for commercial purposes, without asking permission.



Wellcome Collection 183 Euston Road London NW1 2BE UK T +44 (0)20 7611 8722 E library@wellcomecollection.org https://wellcomecollection.org