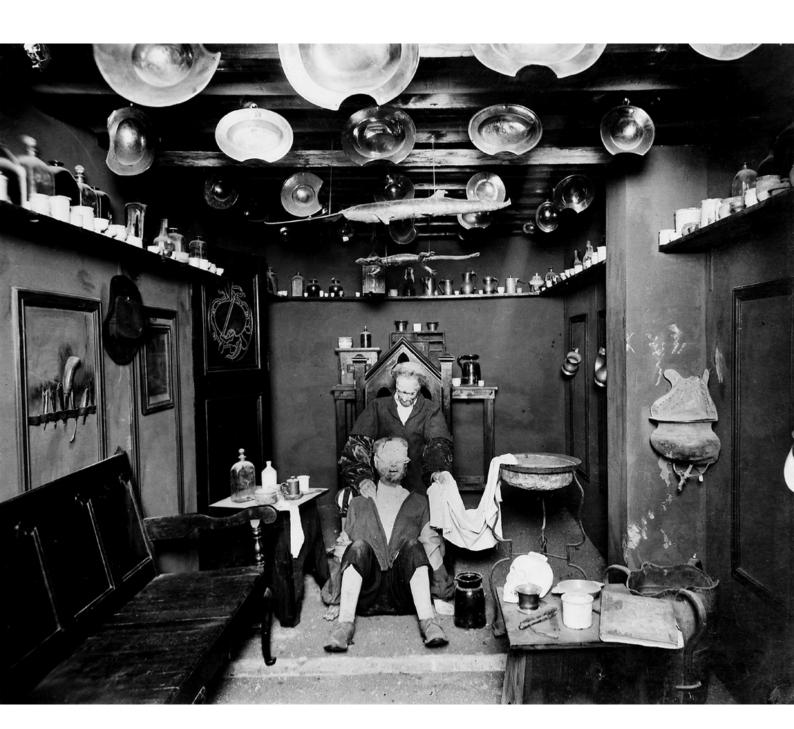

## M0005379: Reconstruction of a 16h century barber-surgeon's shop, in the Wellcome Historical Medical Museum