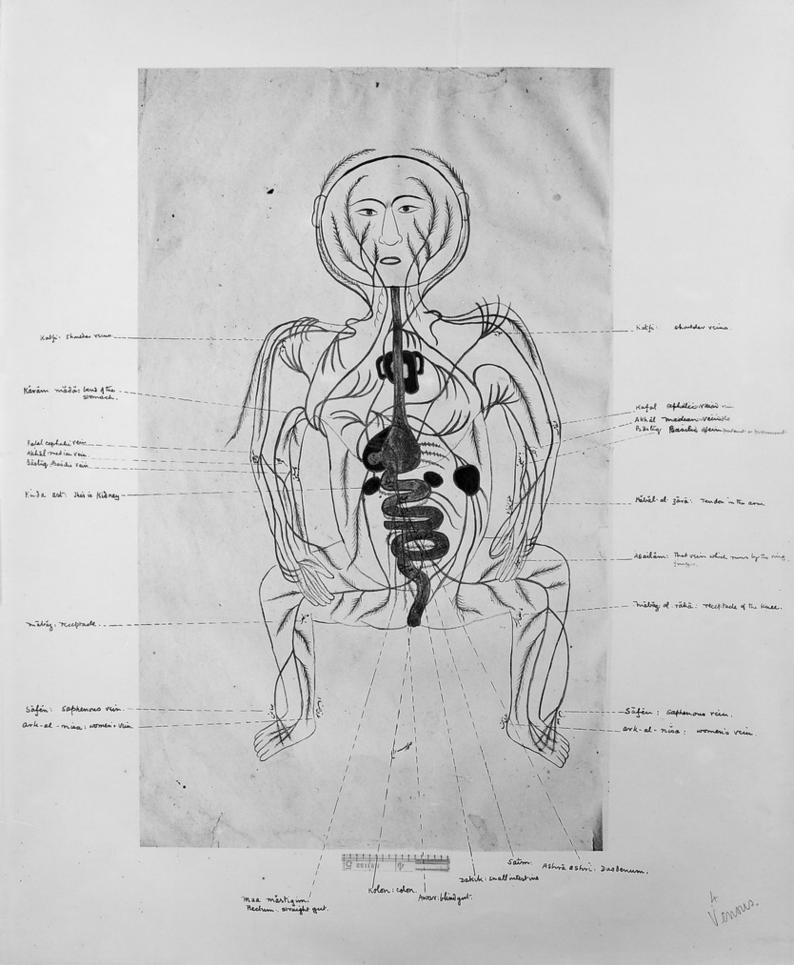

## M0005333: Anatomical drawing of the human vascular system, Persian

## **Publication/Creation**

30 November 1937

## **Persistent URL**

https://wellcomecollection.org/works/ftuwdf79

## License and attribution

Wellcome Library; GB.

This work has been identified as being free of known restrictions under copyright law, including all related and neighbouring rights and is being made available under the Creative Commons, Public Domain Mark.

You can copy, modify, distribute and perform the work, even for commercial purposes, without asking permission.



Wellcome Collection 183 Euston Road London NW1 2BE UK T +44 (0)20 7611 8722 E library@wellcomecollection.org https://wellcomecollection.org