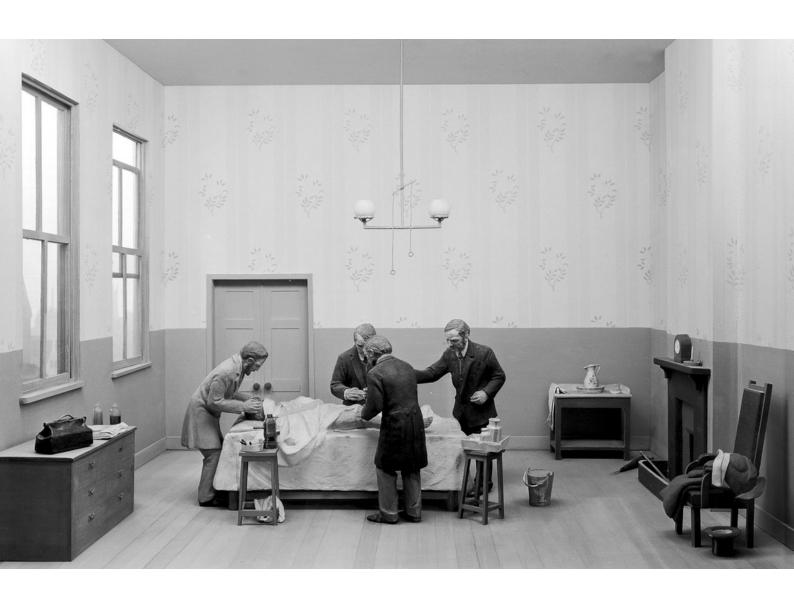

## M0005485: Diorama of a Listerian operation performed in 1877

## **Publication/Creation**

24 May 1938

## **Persistent URL**

https://wellcomecollection.org/works/hnayw9qu

## License and attribution

Wellcome Library; GB.

You have permission to make copies of this work under a Creative Commons, Attribution license.

This licence permits unrestricted use, distribution, and reproduction in any medium, provided the original author and source are credited. See the Legal Code for further information.

Image source should be attributed as specified in the full catalogue record. If no source is given the image should be attributed to Wellcome Collection.