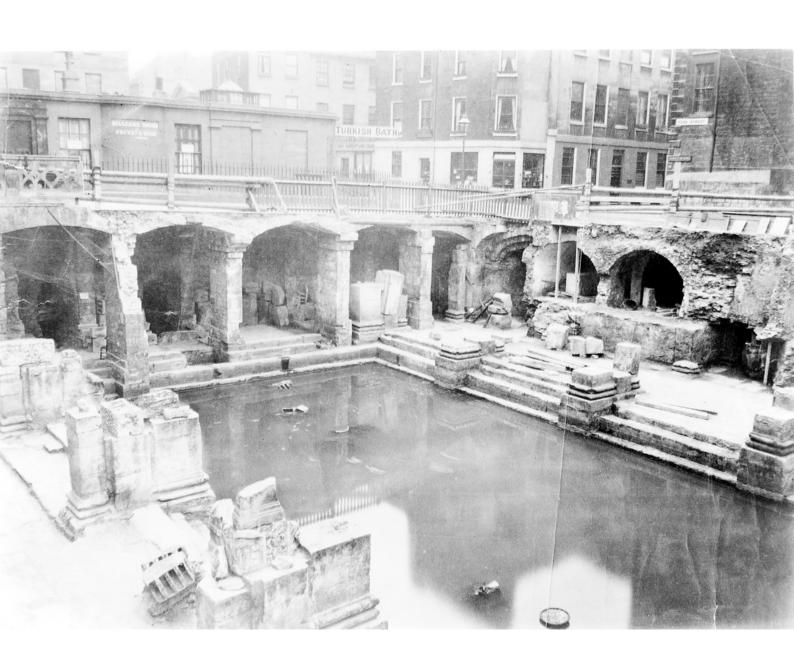

## M0005493: View of the Roman baths, Bath

## **Publication/Creation**

2 August 1938

## **Persistent URL**

https://wellcomecollection.org/works/kdgxae8x

## License and attribution

Wellcome Library; GB.

This work has been identified as being free of known restrictions under copyright law, including all related and neighbouring rights and is being made available under the Creative Commons, Public Domain Mark.

You can copy, modify, distribute and perform the work, even for commercial purposes, without asking permission.



Wellcome Collection 183 Euston Road London NW1 2BE UK T +44 (0)20 7611 8722 E library@wellcomecollection.org https://wellcomecollection.org