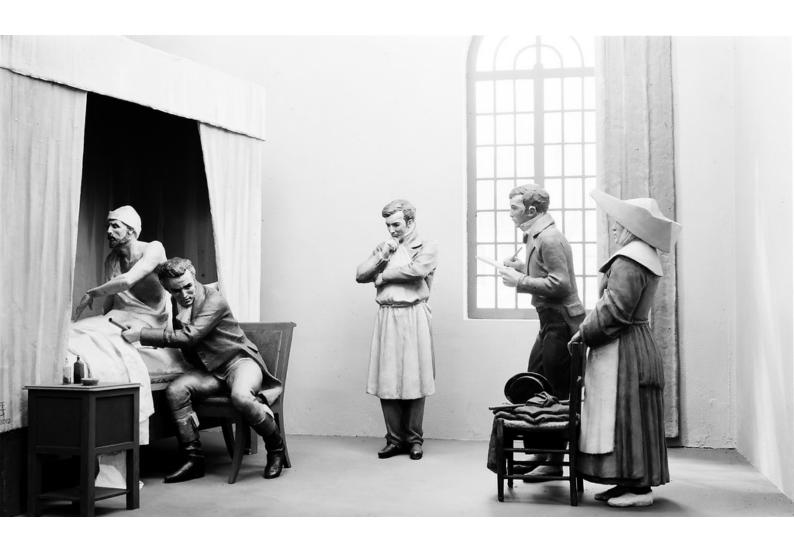

depicting Rene Laennec using his stethoscope on a patient

## **Publication/Creation**

24 May 1938

## **Persistent URL**

https://wellcomecollection.org/works/pj7csdd4

## License and attribution

Wellcome Library; GB.

You have permission to make copies of this work under a Creative Commons, Attribution license.

This licence permits unrestricted use, distribution, and reproduction in any medium, provided the original author and source are credited. See the Legal Code for further information.

Image source should be attributed as specified in the full catalogue record. If no source is given the image should be attributed to Wellcome Collection.



Wellcome Collection 183 Euston Road London NW1 2BE UK T +44 (0)20 7611 8722 E library@wellcomecollection.org https://wellcomecollection.org