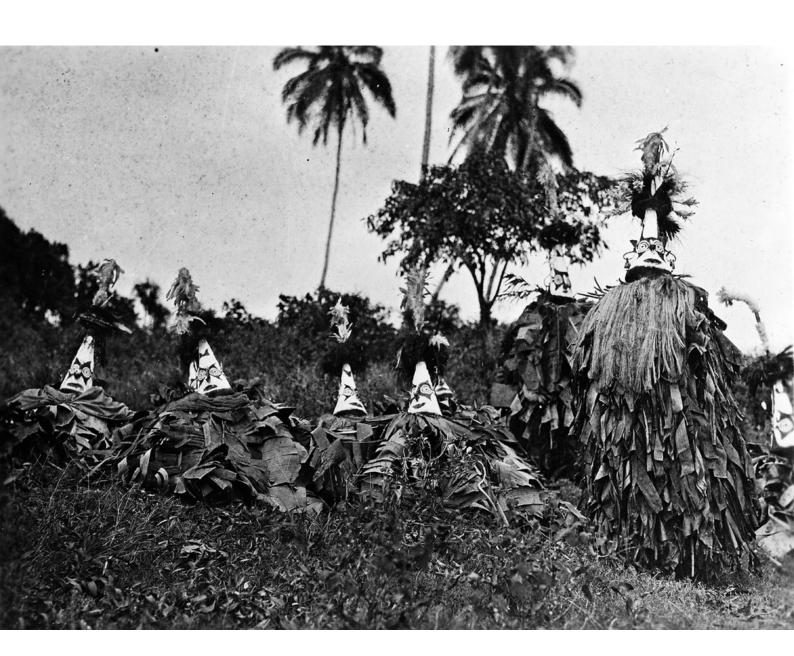

## M0005340: Masked figures from the Bismarck Archipelago, Papua New Guinea

## **Publication/Creation**

December 1937

## **Persistent URL**

https://wellcomecollection.org/works/uhre9ba5

## License and attribution

Wellcome Library; GB.

Conditions of use: it is possible this item is protected by copyright and/or related rights. You are free to use this item in any way that is permitted by the copyright and related rights legislation that applies to your use. For other uses you need to obtain permission from the rights-holder(s).



Wellcome Collection 183 Euston Road London NW1 2BE UK T +44 (0)20 7611 8722 E library@wellcomecollection.org https://wellcomecollection.org