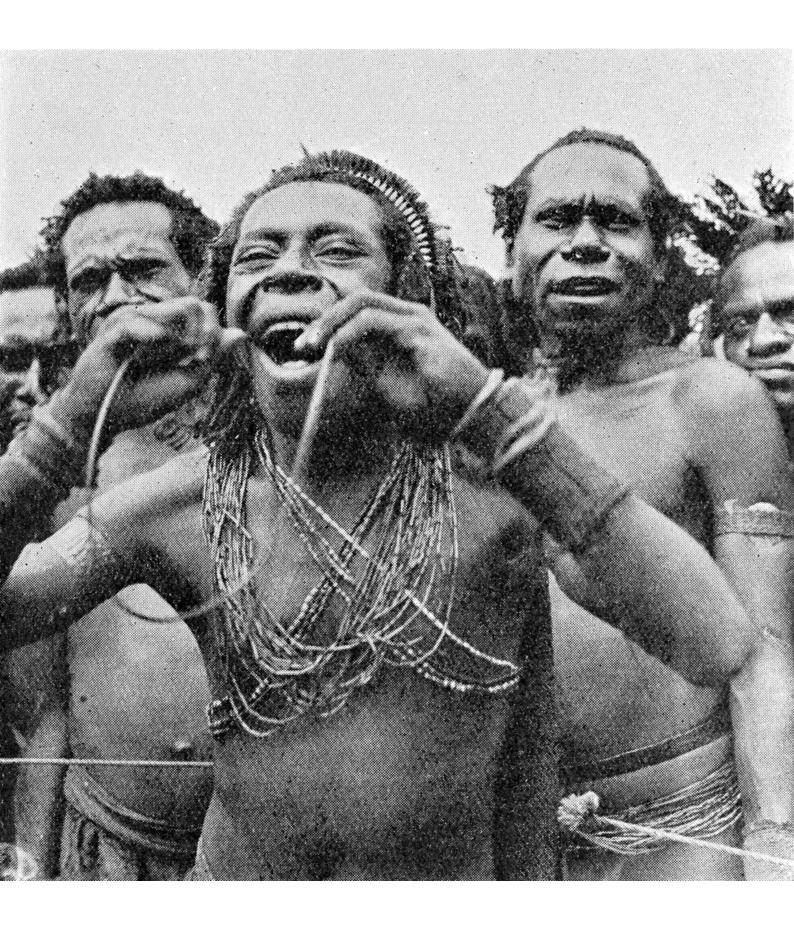

## M0005321: Man swallowing a cane as part of a ritual, New Guinea.

## **Publication/Creation**

November 1937

## **Persistent URL**

https://wellcomecollection.org/works/ptx7en8r

## License and attribution

Wellcome Library; GB.

Conditions of use: it is possible this item is protected by copyright and/or related rights. You are free to use this item in any way that is permitted by the copyright and related rights legislation that applies to your use. For other uses you need to obtain permission from the rights-holder(s).



Wellcome Collection 183 Euston Road London NW1 2BE UK T +44 (0)20 7611 8722 E library@wellcomecollection.org https://wellcomecollection.org