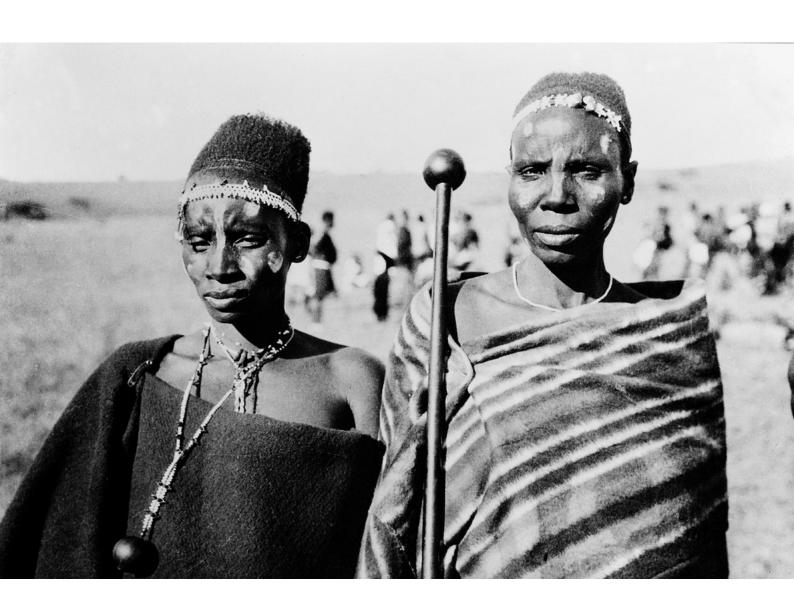

## M0005309: Two Zulu women with their faces decorated with lime for the wedding dance