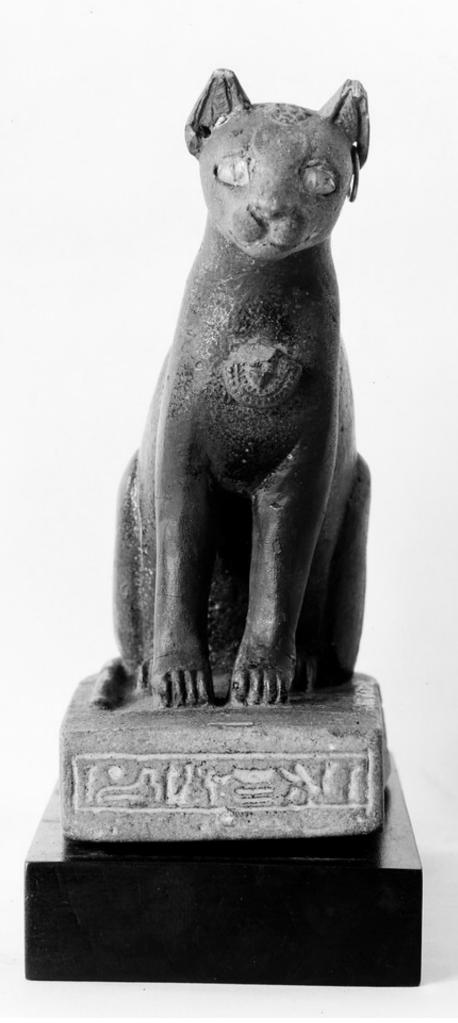

## M0005492: Egyptian figure of a cat: front view

## **Publication/Creation**

21 July 1938

## **Persistent URL**

https://wellcomecollection.org/works/nx7ubcdq

## License and attribution

Wellcome Library; GB.

You have permission to make copies of this work under a Creative Commons, Attribution license.

This licence permits unrestricted use, distribution, and reproduction in any medium, provided the original author and source are credited. See the Legal Code for further information.

Image source should be attributed as specified in the full catalogue record. If no source is given the image should be attributed to Wellcome Collection.





INCHES