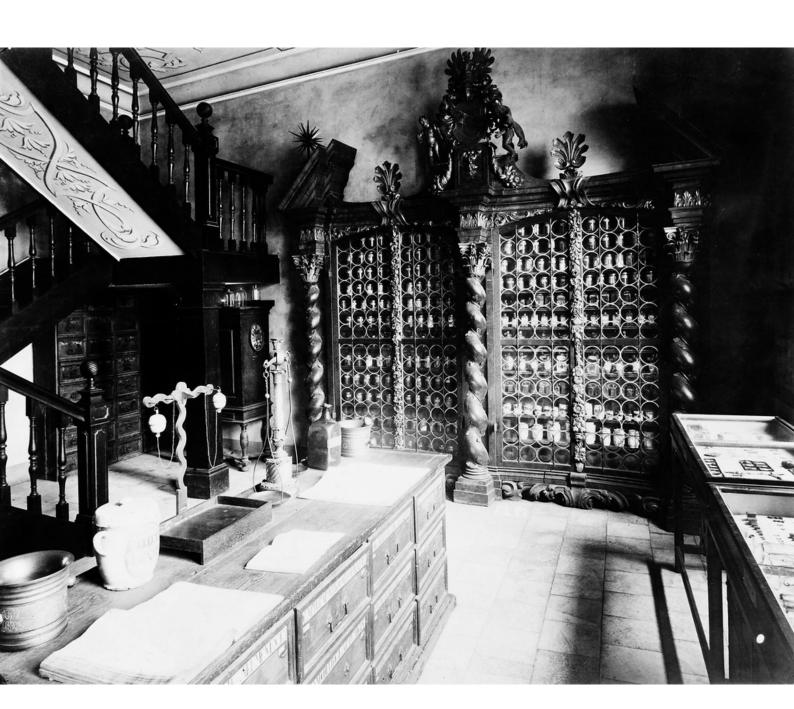

## M0005464: Interior of an apothecary's shop, 18th century

## **Publication/Creation**

7 May 1938

## **Persistent URL**

https://wellcomecollection.org/works/ufet3x9s

## License and attribution

Wellcome Library; GB.

Conditions of use: it is possible this item is protected by copyright and/or related rights. You are free to use this item in any way that is permitted by the copyright and related rights legislation that applies to your use. For other uses you need to obtain permission from the rights-holder(s).



Wellcome Collection 183 Euston Road London NW1 2BE UK T +44 (0)20 7611 8722 E library@wellcomecollection.org https://wellcomecollection.org