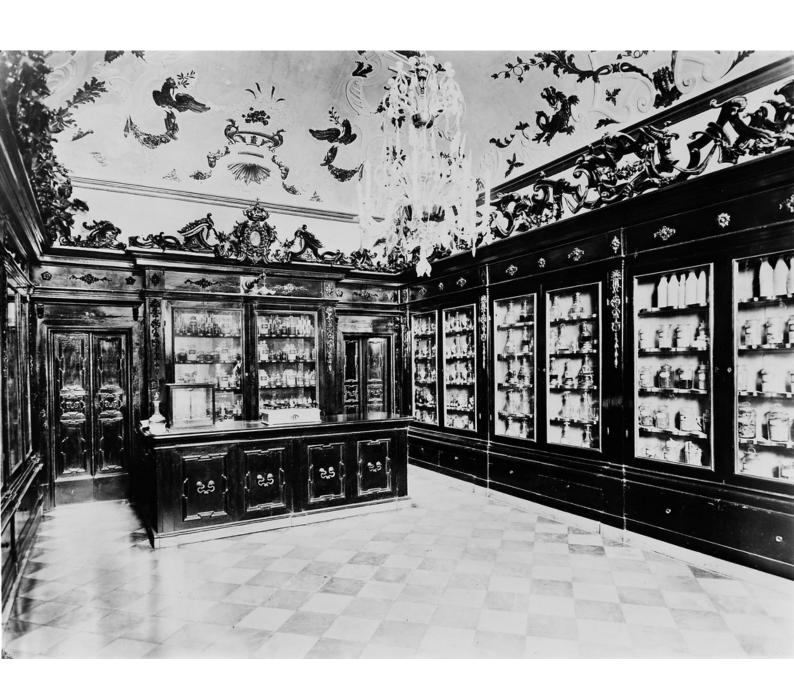

## M0005462: Interior of the pharmacy of Santa Maria Novella, Florence: perfume department