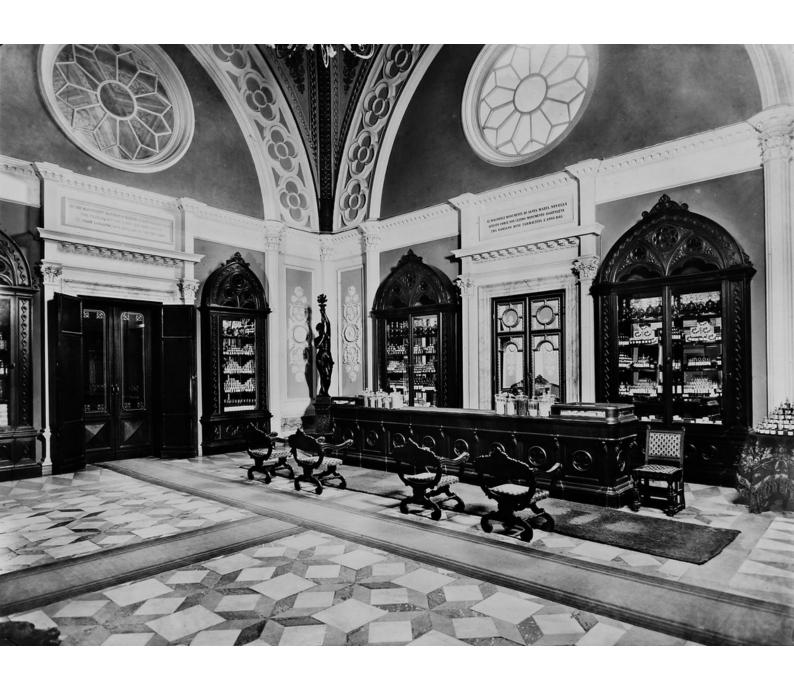

## M0005461: Interior of the pharmacy of Santa Maria Novella, Florence: perfume department