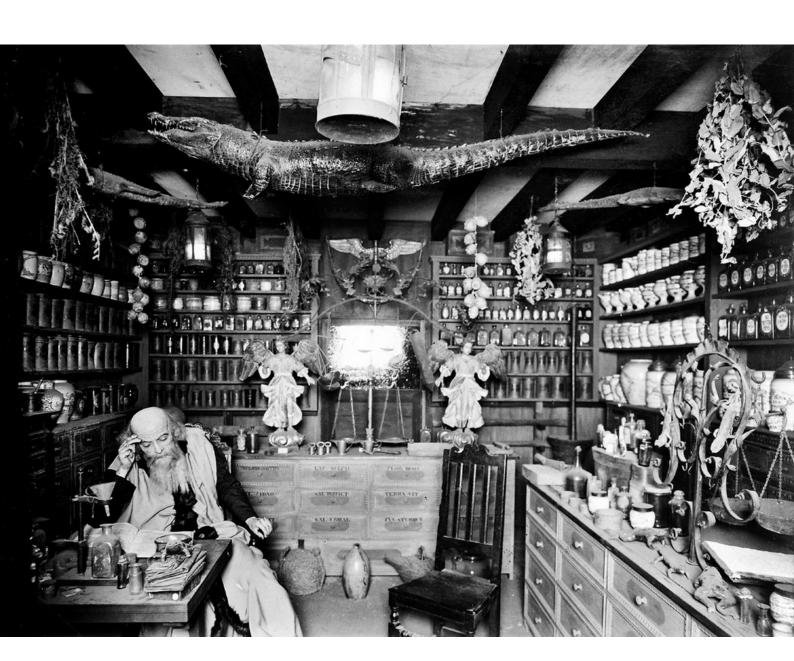

## M0005380: Reconstruction of a 17th century apothecary's shop, in the Wellcome Historical Medical Museum