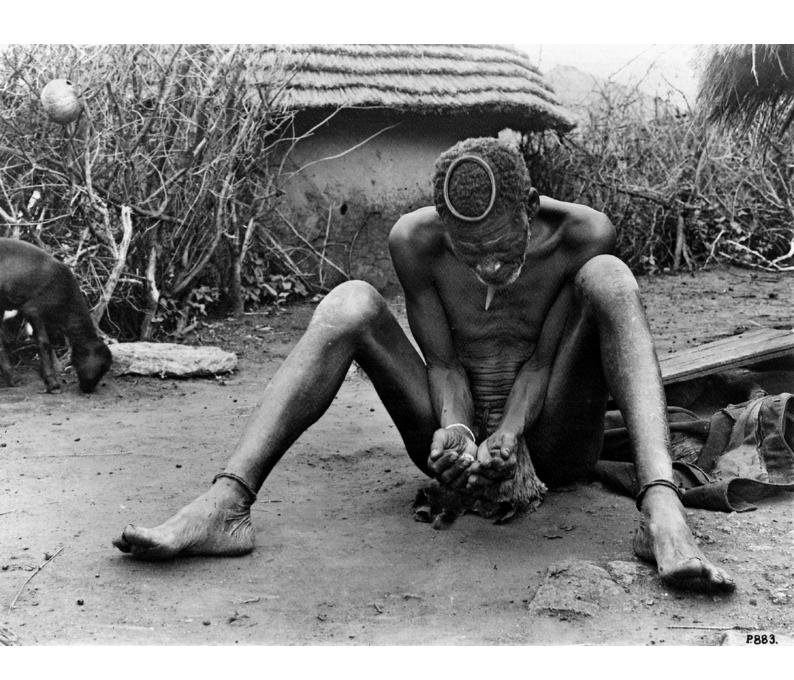

## M0005326: Divination: bone throwing in Southern Africa

## **Publication/Creation**

November 1937

## **Persistent URL**

https://wellcomecollection.org/works/j8gxz5wb

## License and attribution

Wellcome Library; GB.

Conditions of use: it is possible this item is protected by copyright and/or related rights. You are free to use this item in any way that is permitted by the copyright and related rights legislation that applies to your use. For other uses you need to obtain permission from the rights-holder(s).



Wellcome Collection 183 Euston Road London NW1 2BE UK T +44 (0)20 7611 8722 E library@wellcomecollection.org https://wellcomecollection.org