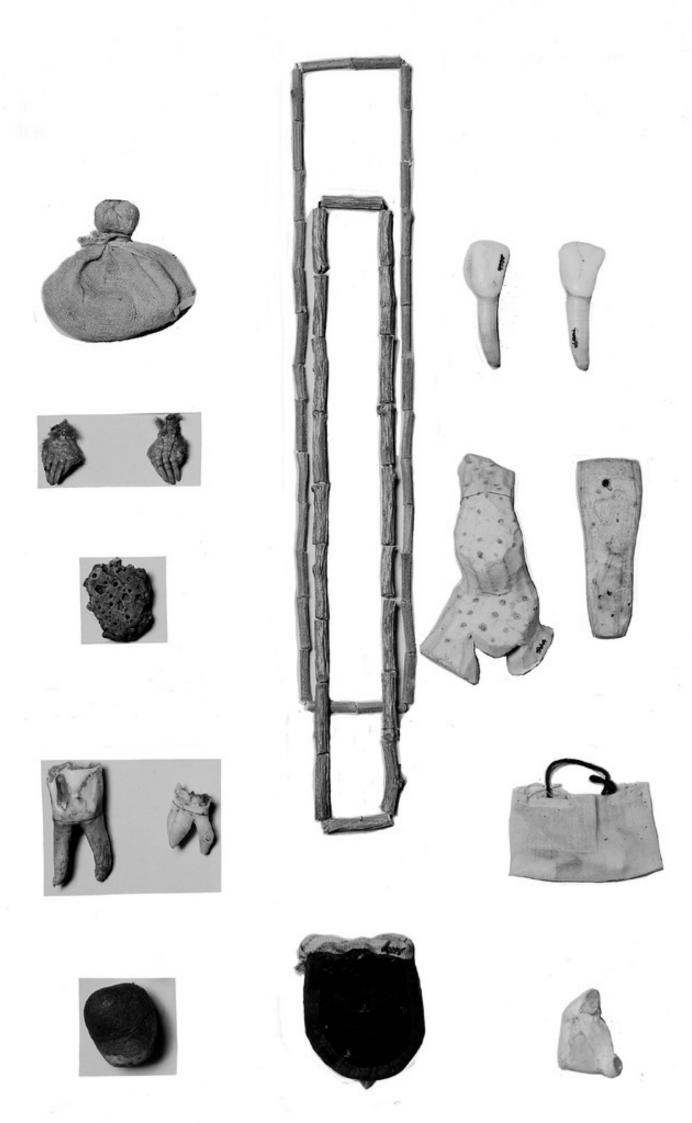

## M0005306: Eleven English dental charms and amulets

## **Publication/Creation**

November 1937

## **Persistent URL**

https://wellcomecollection.org/works/u8fm6aax

## License and attribution

Wellcome Library; GB.

You have permission to make copies of this work under a Creative Commons, Attribution license.

This licence permits unrestricted use, distribution, and reproduction in any medium, provided the original author and source are credited. See the Legal Code for further information.

Image source should be attributed as specified in the full catalogue record. If no source is given the image should be attributed to Wellcome Collection.