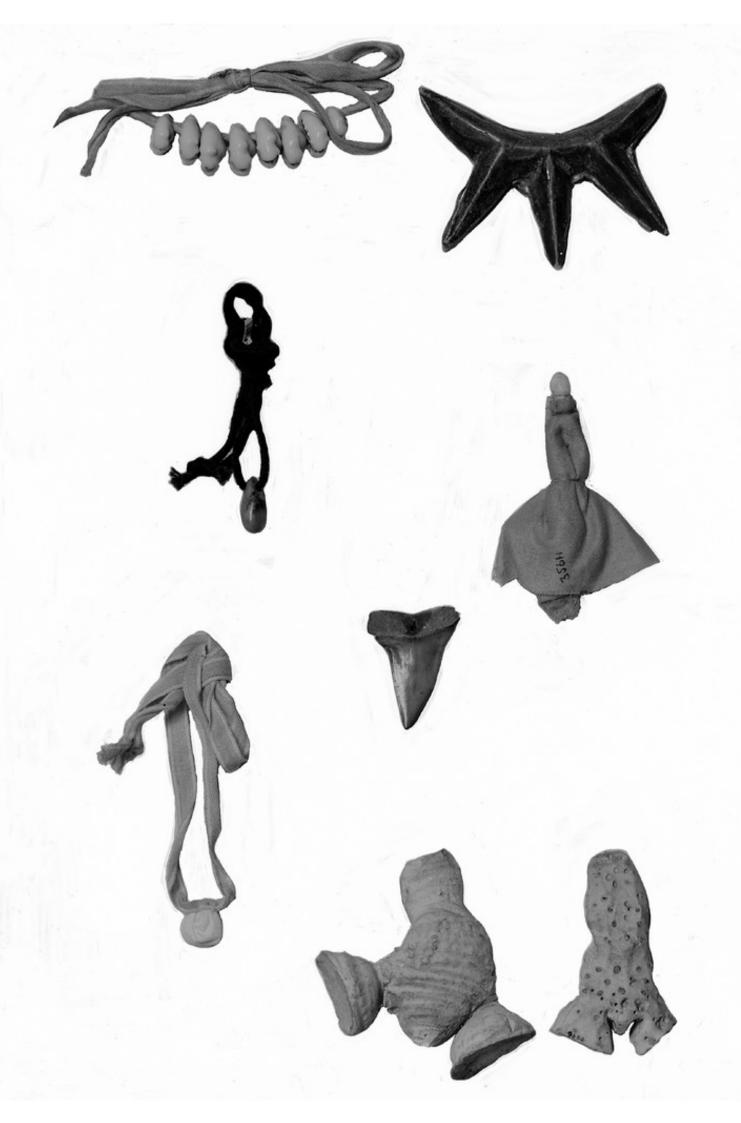

## M0005304: Belgian, Russian and Polish dental charms and amulets

## **Publication/Creation**

November 1937

## **Persistent URL**

https://wellcomecollection.org/works/nfup7pdb

## License and attribution

Wellcome Library; GB.

Conditions of use: it is possible this item is protected by copyright and/or related rights. You are free to use this item in any way that is permitted by the copyright and related rights legislation that applies to your use. For other uses you need to obtain permission from the rights-holder(s).



Wellcome Collection 183 Euston Road London NW1 2BE UK T +44 (0)20 7611 8722 E library@wellcomecollection.org https://wellcomecollection.org