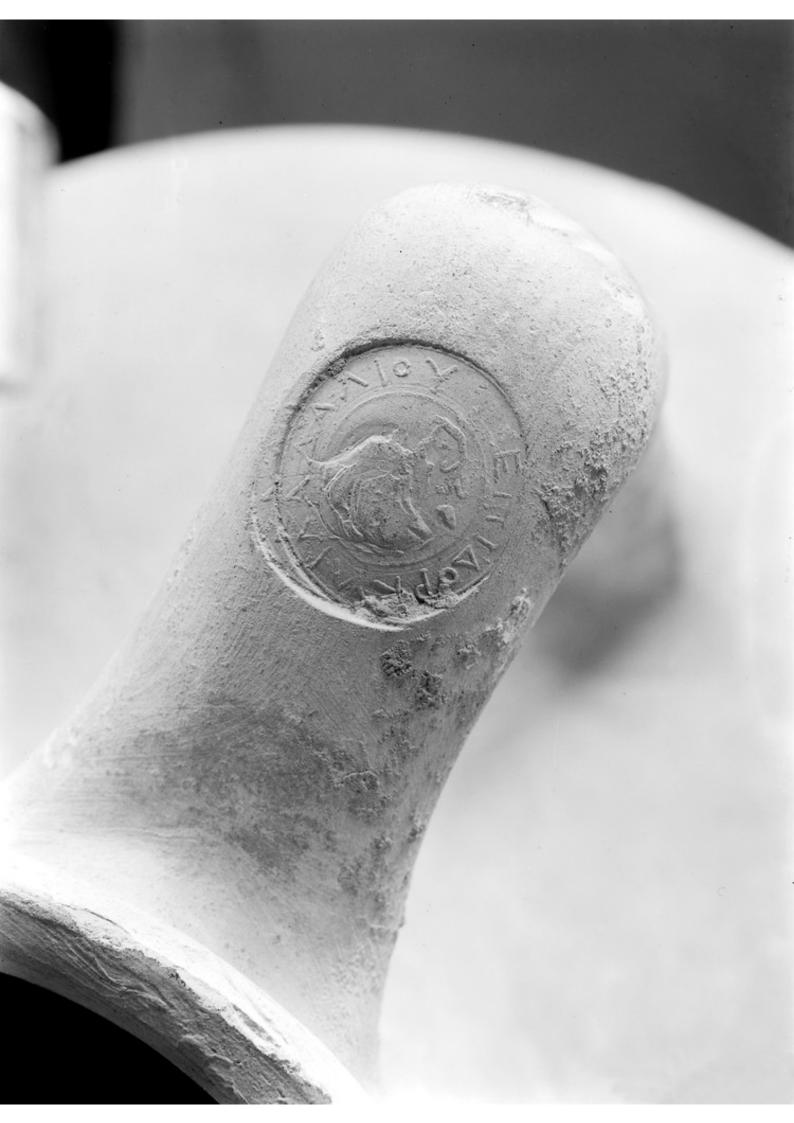

## M0005490: Seal on a large, white amphora with pointed base, long neck and two handles bearing seals, Cyprus, 5-4th century B.C.