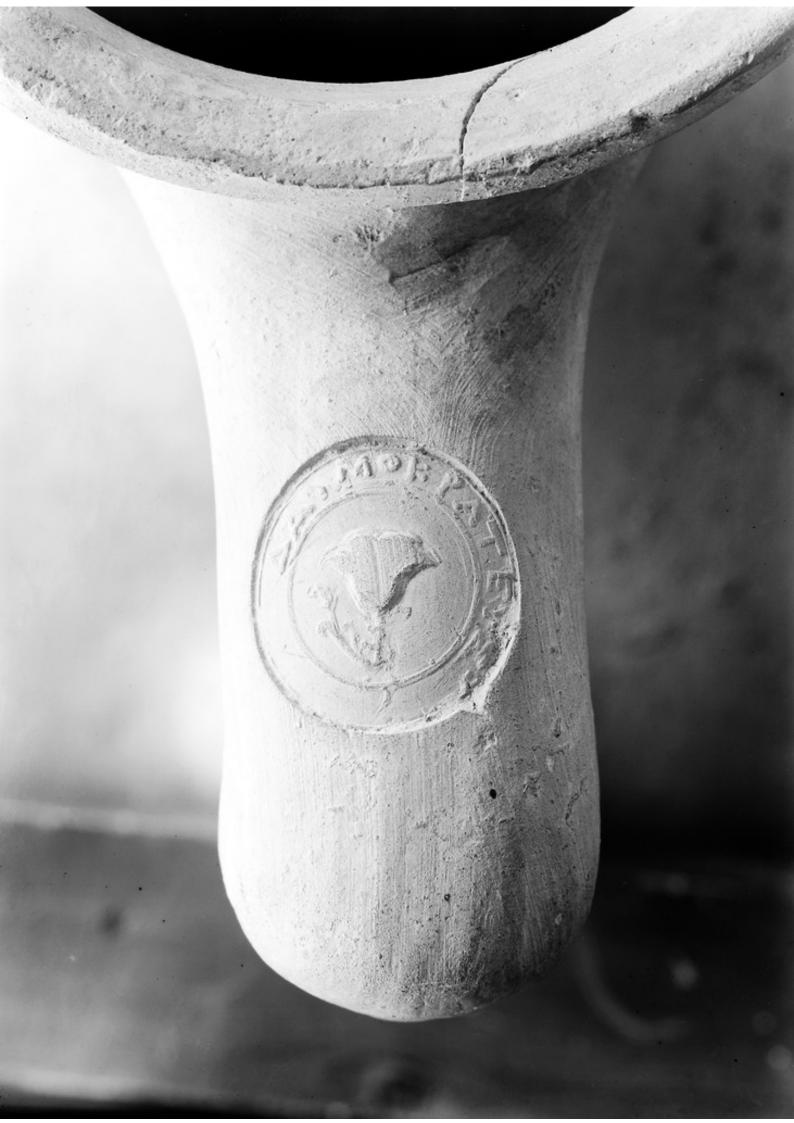

M0005489: Seal on a large, white amphora with pointed base, long neck and two handles bearing seals, Cyprus, 5-4th century B.C.