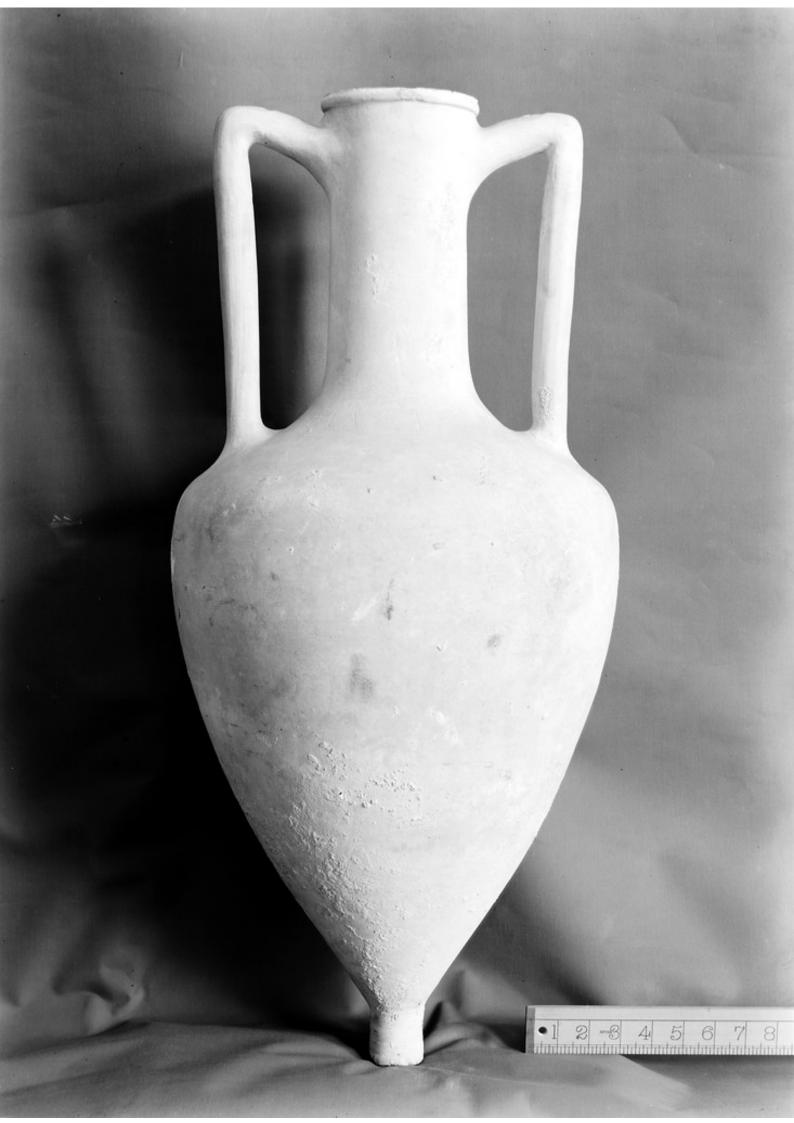

## M0005488: Large, white amphora with pointed base, long neck and two handles bearing seals, Cyprus, 5-4th century B.C.