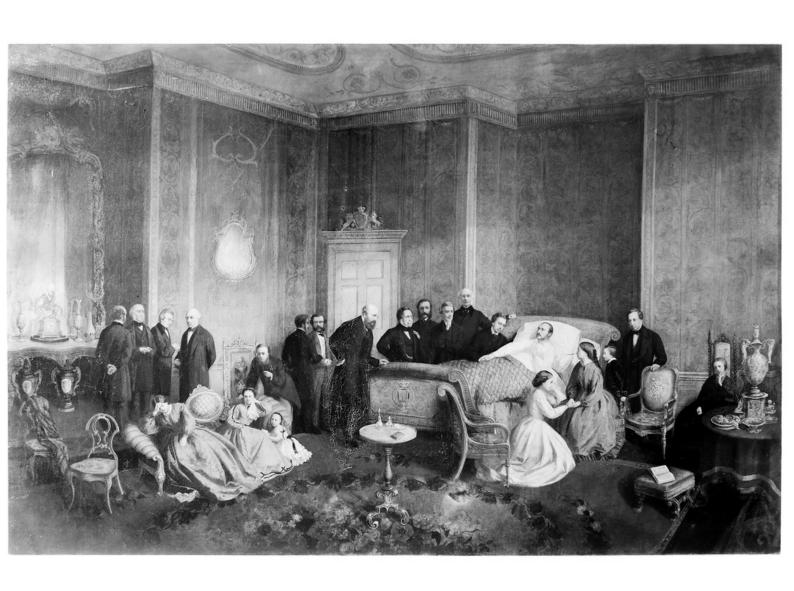

## M0005486: The last moments of Albert, Prince Consort, oil painting

## **Publication/Creation**

24 May 1938

## **Persistent URL**

https://wellcomecollection.org/works/bw2n9hdd

## License and attribution

Wellcome Library; GB.

This work has been identified as being free of known restrictions under copyright law, including all related and neighbouring rights and is being made available under the Creative Commons, Public Domain Mark.

You can copy, modify, distribute and perform the work, even for commercial purposes, without asking permission.



Wellcome Collection 183 Euston Road London NW1 2BE UK T +44 (0)20 7611 8722 E library@wellcomecollection.org https://wellcomecollection.org