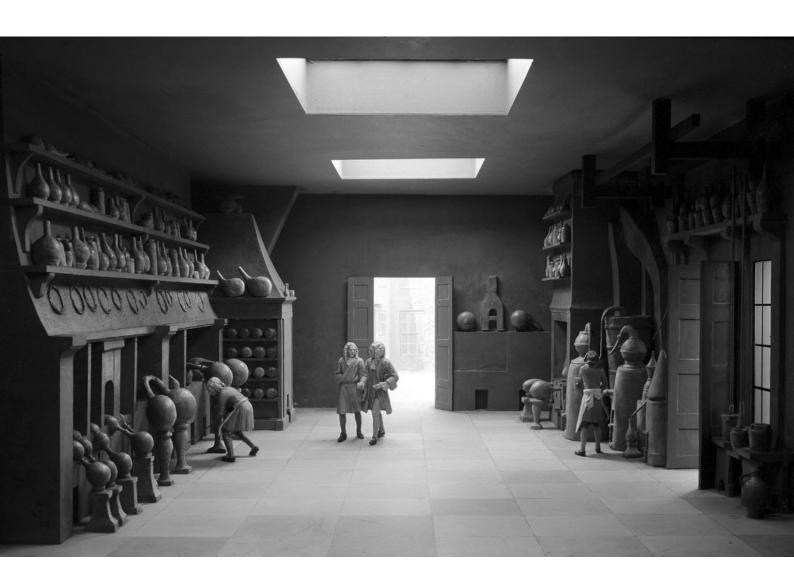

## M0005409: Diorama of Robert Boyle in his laboratory in Covent Garden, London

## **Publication/Creation**

January 1938

## **Persistent URL**

https://wellcomecollection.org/works/mudkj58u

## License and attribution

Wellcome Library; GB.

You have permission to make copies of this work under a Creative Commons, Attribution license.

This licence permits unrestricted use, distribution, and reproduction in any medium, provided the original author and source are credited. See the Legal Code for further information.

Image source should be attributed as specified in the full catalogue record. If no source is given the image should be attributed to Wellcome Collection.