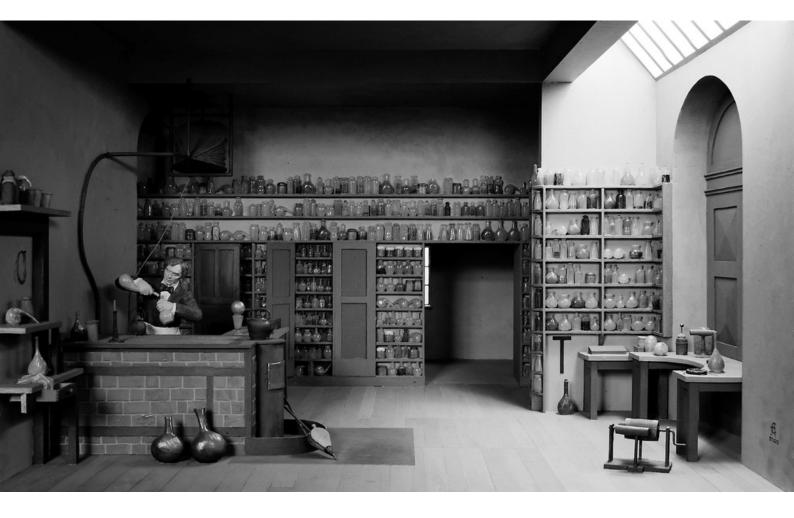

## M0005407: Diorama of Michael Faraday in his laboratory at the Royal Institution