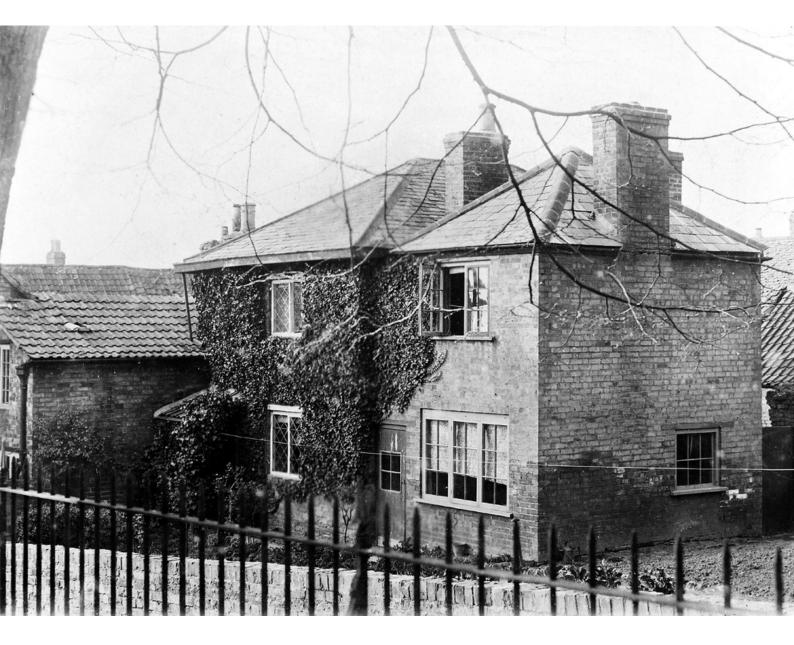

## M0005388: Photograph of a house at Berkeley, home of first vaccinated child

## **Publication/Creation**

11 January 1938

## **Persistent URL**

https://wellcomecollection.org/works/ebmnpsrh

## License and attribution

Wellcome Library; GB.

Conditions of use: it is possible this item is protected by copyright and/or related rights. You are free to use this item in any way that is permitted by the copyright and related rights legislation that applies to your use. For other uses you need to obtain permission from the rights-holder(s).



Wellcome Collection 183 Euston Road London NW1 2BE UK T +44 (0)20 7611 8722 E library@wellcomecollection.org https://wellcomecollection.org