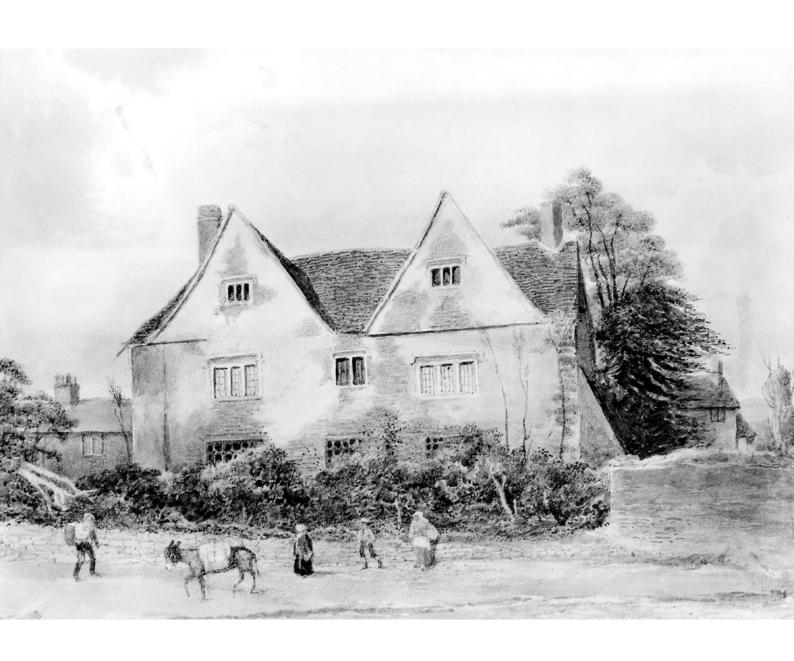

## M0005383: Berkeley Vicarage, birthplace of Edward Jenner, watercolour drawing