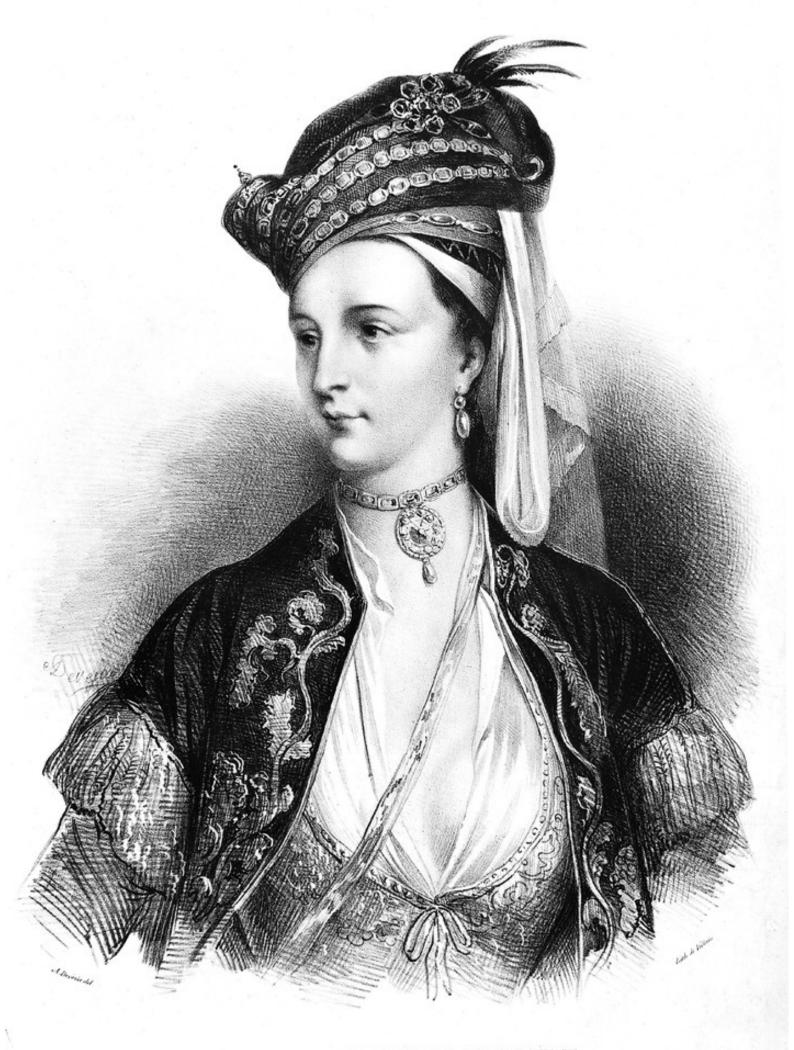

LADY MARY WORTLEY MOINTAGUE .

From an enamed . Unistance by Sink in the personsien of Charles Colorla Gg