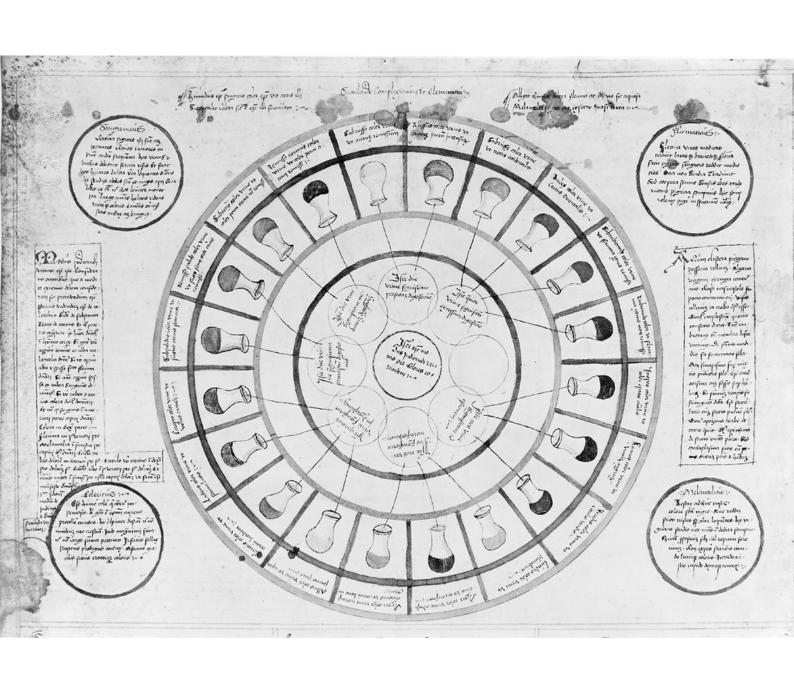

## M0005378: Urine chart, 15th century

## **Publication/Creation**

December 1937

## **Persistent URL**

https://wellcomecollection.org/works/br8bn62r

## License and attribution

Wellcome Library; GB.

This work has been identified as being free of known restrictions under copyright law, including all related and neighbouring rights and is being made available under the Creative Commons, Public Domain Mark.

You can copy, modify, distribute and perform the work, even for commercial purposes, without asking permission.



Wellcome Collection 183 Euston Road London NW1 2BE UK T +44 (0)20 7611 8722 E library@wellcomecollection.org https://wellcomecollection.org