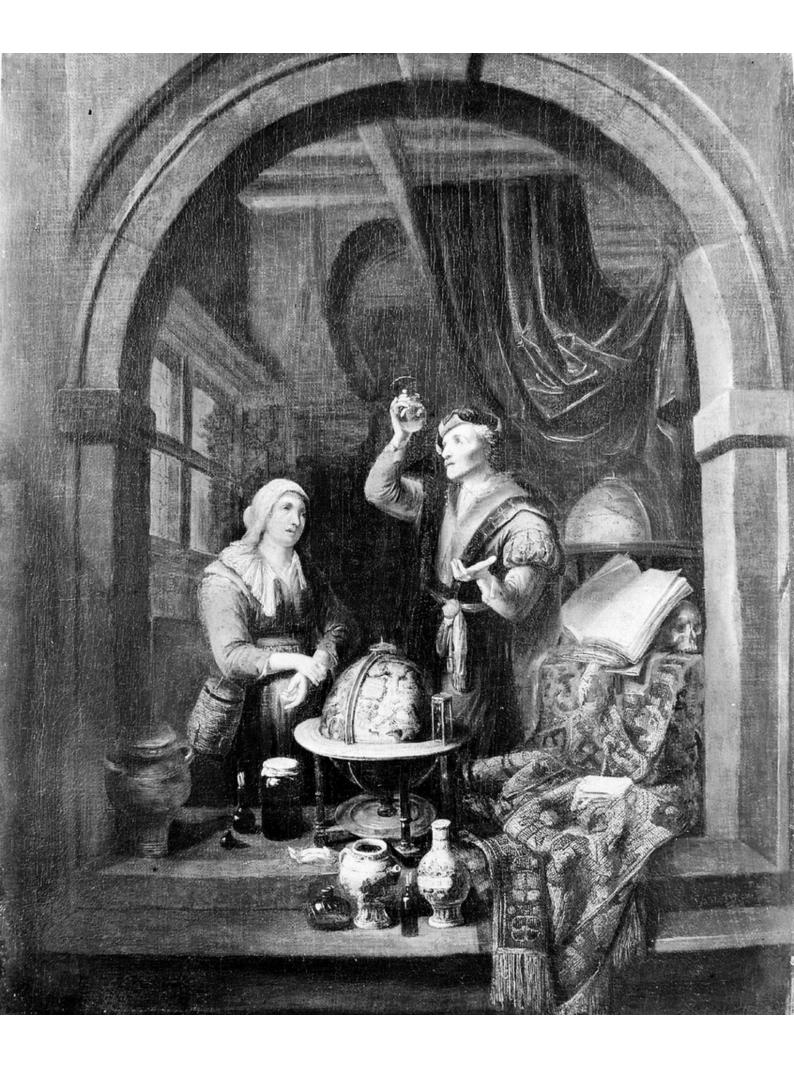

## M0005374: A physician examining a urine-flask, oil painting by Gerard Thomas

## **Publication/Creation**

December 1937

## **Persistent URL**

https://wellcomecollection.org/works/wjguakxd

## License and attribution

Wellcome Library; GB.

This work has been identified as being free of known restrictions under copyright law, including all related and neighbouring rights and is being made available under the Creative Commons, Public Domain Mark.

You can copy, modify, distribute and perform the work, even for commercial purposes, without asking permission.



Wellcome Collection 183 Euston Road London NW1 2BE UK T +44 (0)20 7611 8722 E library@wellcomecollection.org https://wellcomecollection.org