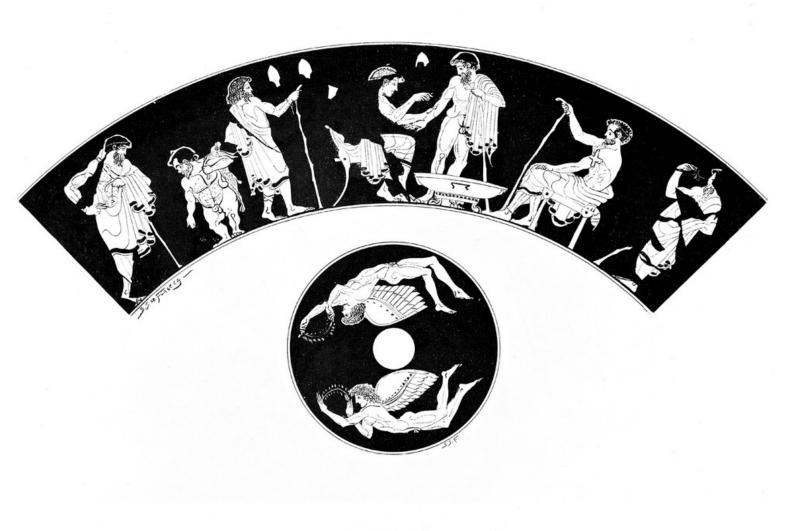

## M0005370: Decoration on an aryballos depicting a doctors' surgery

## **Publication/Creation**

December 1937

## **Persistent URL**

https://wellcomecollection.org/works/s6haph3r

## License and attribution

Wellcome Library; GB.

Conditions of use: it is possible this item is protected by copyright and/or related rights. You are free to use this item in any way that is permitted by the copyright and related rights legislation that applies to your use. For other uses you need to obtain permission from the rights-holder(s).



Wellcome Collection 183 Euston Road London NW1 2BE UK T +44 (0)20 7611 8722 E library@wellcomecollection.org https://wellcomecollection.org



UNE CLINIQUE GRECQUE AU V\* SIÈCLE.
(Vase attique de la collection Peytel).