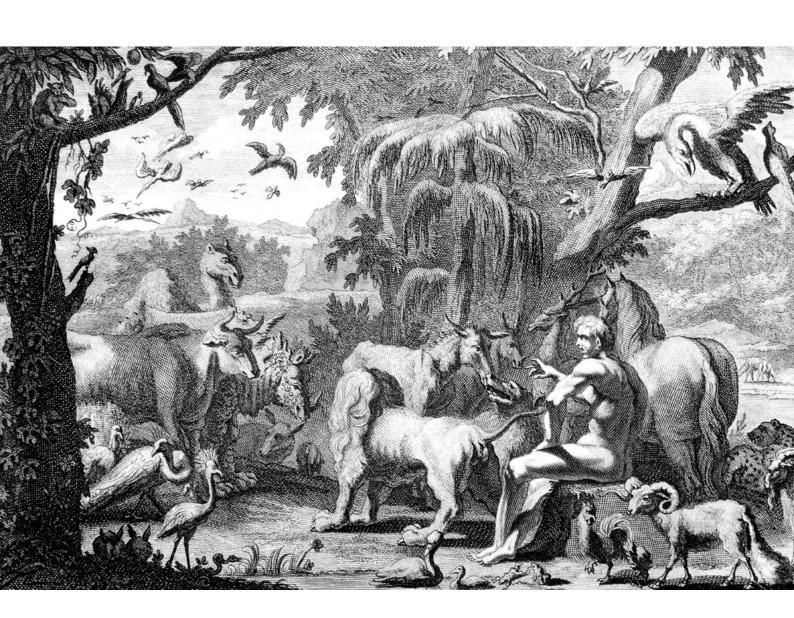

## M0005364: Adam naming the animals, engraving

## **Publication/Creation**

December 1937

## **Persistent URL**

https://wellcomecollection.org/works/xffpbz6s

## License and attribution

Wellcome Library; GB.

This work has been identified as being free of known restrictions under copyright law, including all related and neighbouring rights and is being made available under the Creative Commons, Public Domain Mark.

You can copy, modify, distribute and perform the work, even for commercial purposes, without asking permission.



Wellcome Collection 183 Euston Road London NW1 2BE UK T +44 (0)20 7611 8722 E library@wellcomecollection.org https://wellcomecollection.org