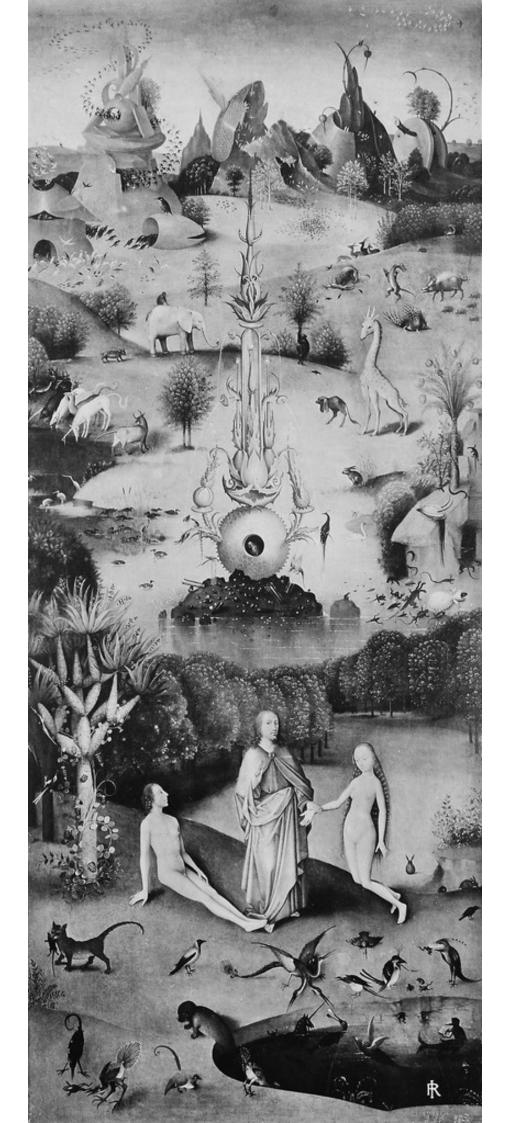

## M0005361: "The Garden of Earthly Delights": left hand panel from a triptych by Jerome Bosch