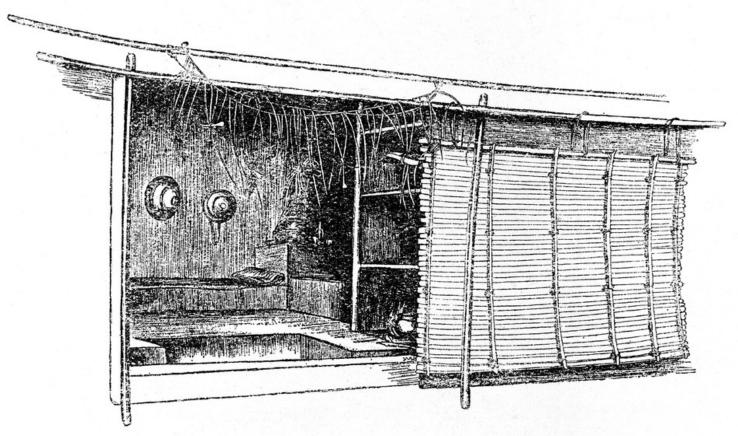

## M0005359: Illustration of a Nimm secret society woman's room, Nigeria

Wellcome Collection 183 Euston Road London NW1 2BE UK T +44 (0)20 7611 8722 E library@wellcomecollection.org https://wellcomecollection.org

Nimm Woman's Room, with Corner Shrine.