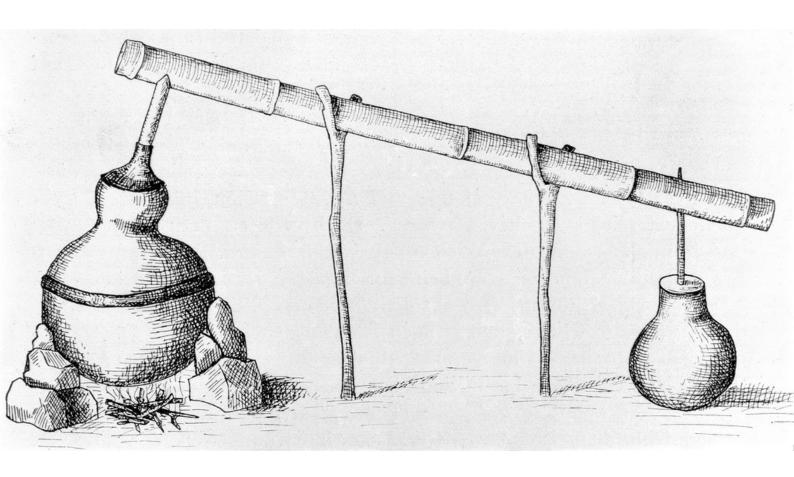

## M0005336: Illustration of the distillation of palm-wine, Indonesia

## **Publication/Creation**

December 1937

## **Persistent URL**

https://wellcomecollection.org/works/v8tttk73

## License and attribution

Wellcome Library; GB.

Conditions of use: it is possible this item is protected by copyright and/or related rights. You are free to use this item in any way that is permitted by the copyright and related rights legislation that applies to your use. For other uses you need to obtain permission from the rights-holder(s).



Wellcome Collection 183 Euston Road London NW1 2BE UK T +44 (0)20 7611 8722 E library@wellcomecollection.org https://wellcomecollection.org