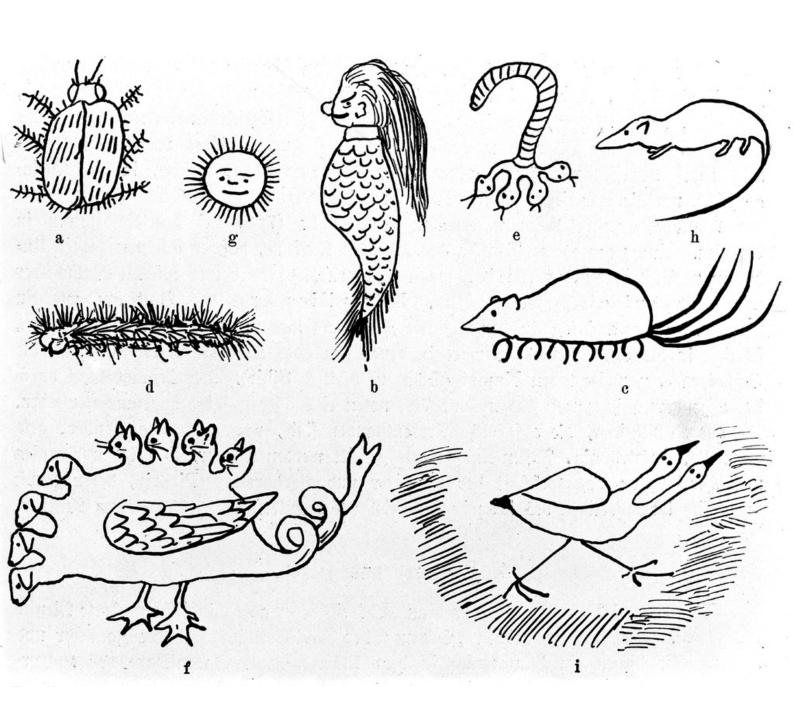

## M0005323: Drawings of creatures thought to be disease demons

## **Publication/Creation**

November 1937

## **Persistent URL**

https://wellcomecollection.org/works/vh58bxr6

## License and attribution

Wellcome Library; GB.

Conditions of use: it is possible this item is protected by copyright and/or related rights. You are free to use this item in any way that is permitted by the copyright and related rights legislation that applies to your use. For other uses you need to obtain permission from the rights-holder(s).



Wellcome Collection 183 Euston Road London NW1 2BE UK T +44 (0)20 7611 8722 E library@wellcomecollection.org https://wellcomecollection.org