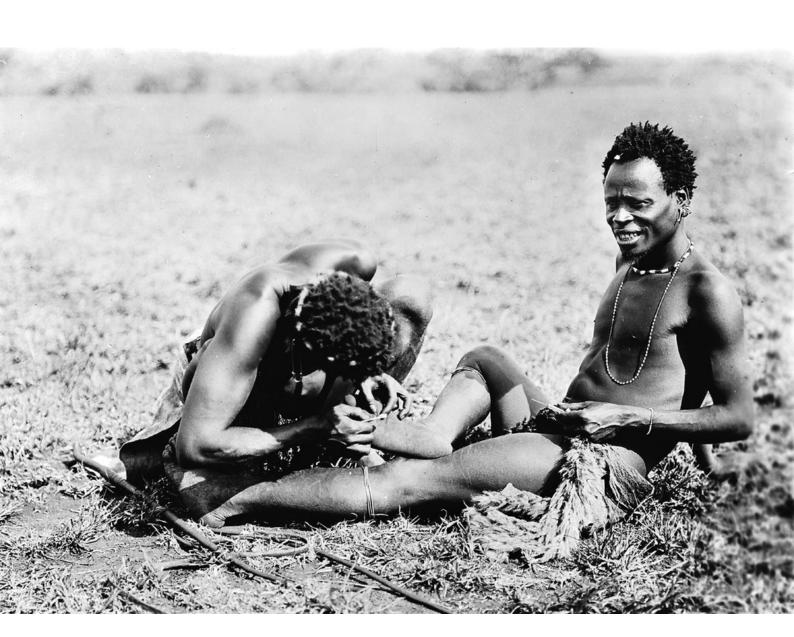

## M0005301: Extracting a thorn from the sole of a man's foot, Southern Africa

## **Publication/Creation**

November 1937

## **Persistent URL**

https://wellcomecollection.org/works/bkzxn35v

## License and attribution

Wellcome Library; GB.

Conditions of use: it is possible this item is protected by copyright and/or related rights. You are free to use this item in any way that is permitted by the copyright and related rights legislation that applies to your use. For other uses you need to obtain permission from the rights-holder(s).



Wellcome Collection 183 Euston Road London NW1 2BE UK T +44 (0)20 7611 8722 E library@wellcomecollection.org https://wellcomecollection.org