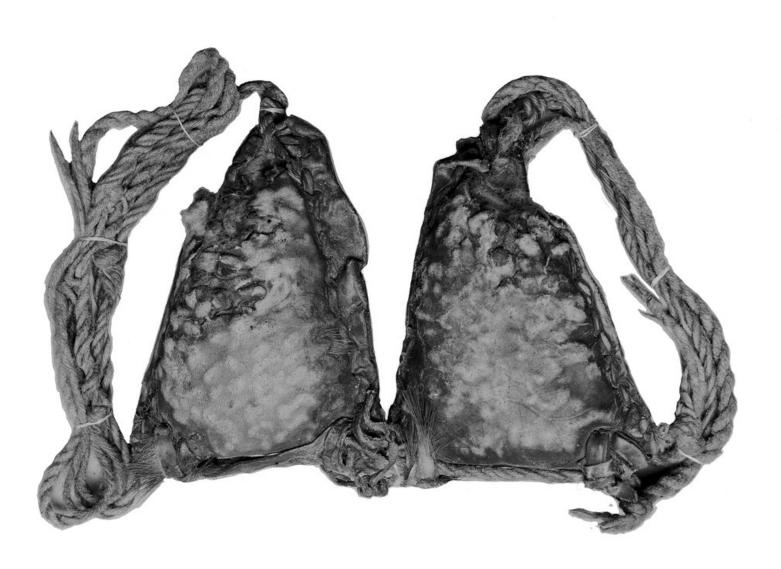

## M0005289: Medical truss from Sierra Leone

## **Publication/Creation**

November 1937

## **Persistent URL**

https://wellcomecollection.org/works/uqzzcufn

## License and attribution

Wellcome Library; GB.

Conditions of use: it is possible this item is protected by copyright and/or related rights. You are free to use this item in any way that is permitted by the copyright and related rights legislation that applies to your use. For other uses you need to obtain permission from the rights-holder(s).



Wellcome Collection 183 Euston Road London NW1 2BE UK T +44 (0)20 7611 8722 E library@wellcomecollection.org https://wellcomecollection.org