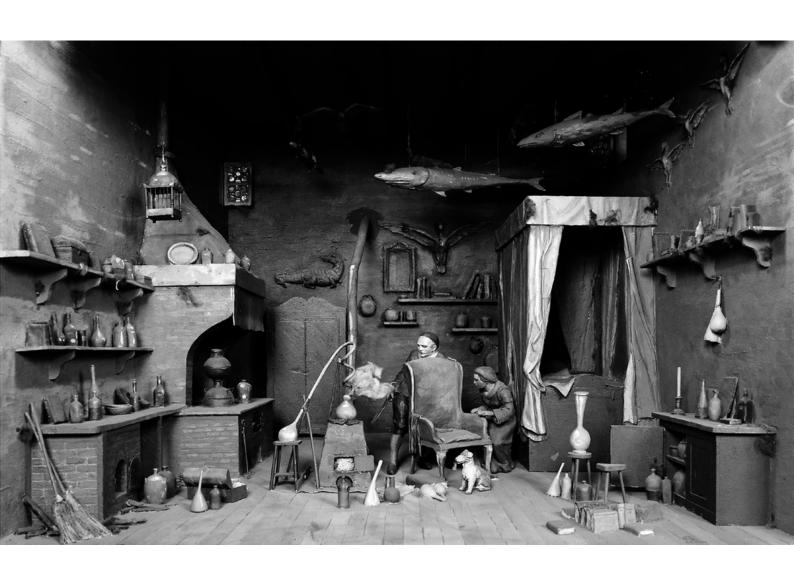

## M0005410: Diorama of a medieval alchemist at work in his laboratory

## **Publication/Creation**

January 1938

## **Persistent URL**

https://wellcomecollection.org/works/wmjgwtme

## License and attribution

Wellcome Library; GB.

You have permission to make copies of this work under a Creative Commons, Attribution license.

This licence permits unrestricted use, distribution, and reproduction in any medium, provided the original author and source are credited. See the Legal Code for further information.

Image source should be attributed as specified in the full catalogue record. If no source is given the image should be attributed to Wellcome Collection.