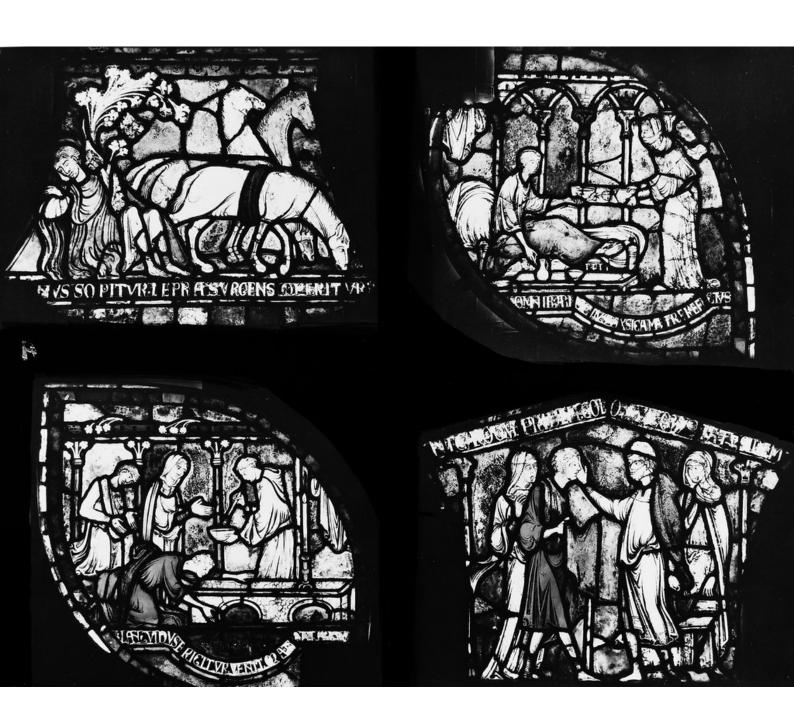

## M0005438: Four sections of a stained glass window at Canterbury Cathedral showing a cure of leprosy