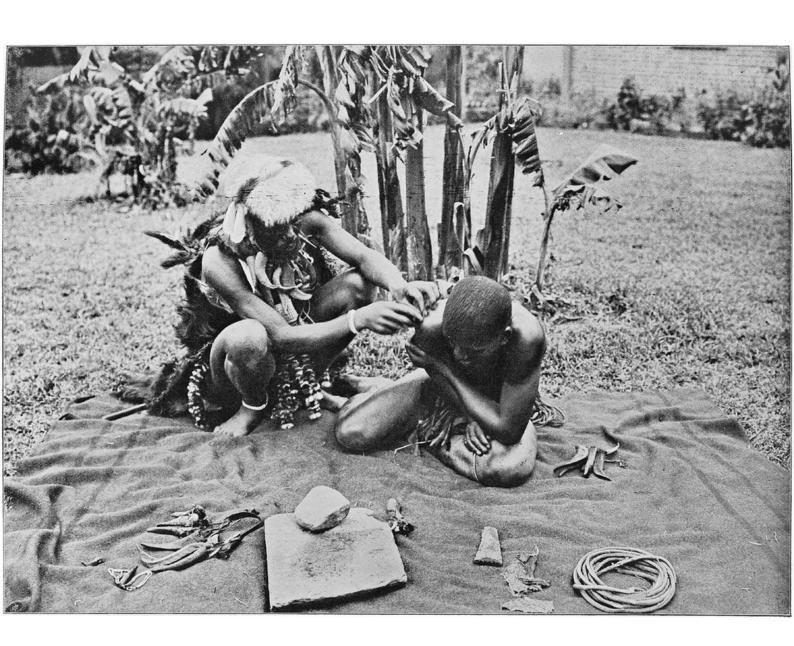

## M0005295: Zulu man making an incision in the shoulder of another, South Africa